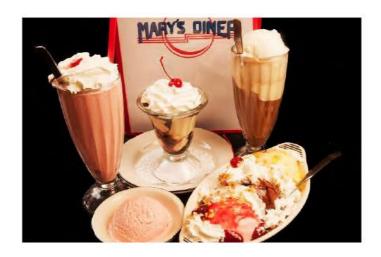

### Cheese Cake 2.99 Add strawberry topping .99

Layer Cake 2.99
Ask your server for today's selections

Fruit or Cream Pie 2.49
No sugar added options available, ask your server

Ice Cream Sundae 2.99
Your favorite ice cream with toppings, whip cream chopped nuts and a cherry on top!

Banana Split 3.49
Vanilla, chocolate and strawberry ice cream over a split banana topped with chocolate, strawberry and caramel with whipped cream and a cherry on top!

Ice Cream
Single scoop 1.49
Double scoop 1.99

Milk Shakes & Malts 2.99

Vanilla

Chocolate

Strawberry

Banana

**Peanut Butter** 

Ask about our special and seasonal flavorings