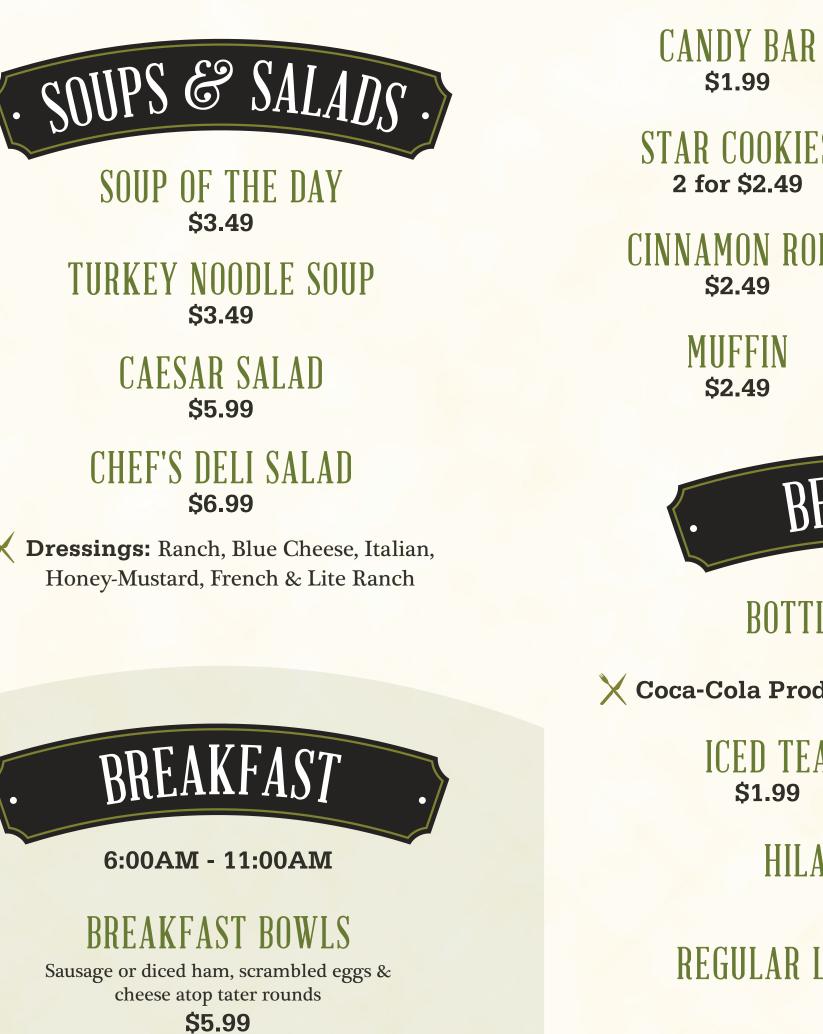

## THE STAR BREAKFAST

STAR COOKIES **HOUSE-MADE FUDGE** 2 for \$2.49 \$2.99 **CINNAMON ROLL** CAKE SLICE \$2.49 \$2.49 MUFFIN YOGURT \$2.49 \$1.99 BEVERAGES **BOTTLED SOFT DRINKS** \$1.99 X Coca-Cola Products: Coke, Diet Coke & Sprite ICED TEA **ORANGE JUICE** \$1.99 \$2.99 HILAND DAIRY MILK \$2.99

> **REGULAR LATTE OR CAPPUCCINO** \$3.99

Melted American cheese, sliced pickle, lettuce, tomato & onion

## \$7.99

**BBQ PULLED PORK** Served hot on a corn dusted roll with pickles \$6.99

**Hours:** Sunday - Thursday | 6:00AM- 4:00AM Friday - Saturday | OPEN 24 HOURS

Scrambled eggs, hash browns, toast & bacon or sausage patty