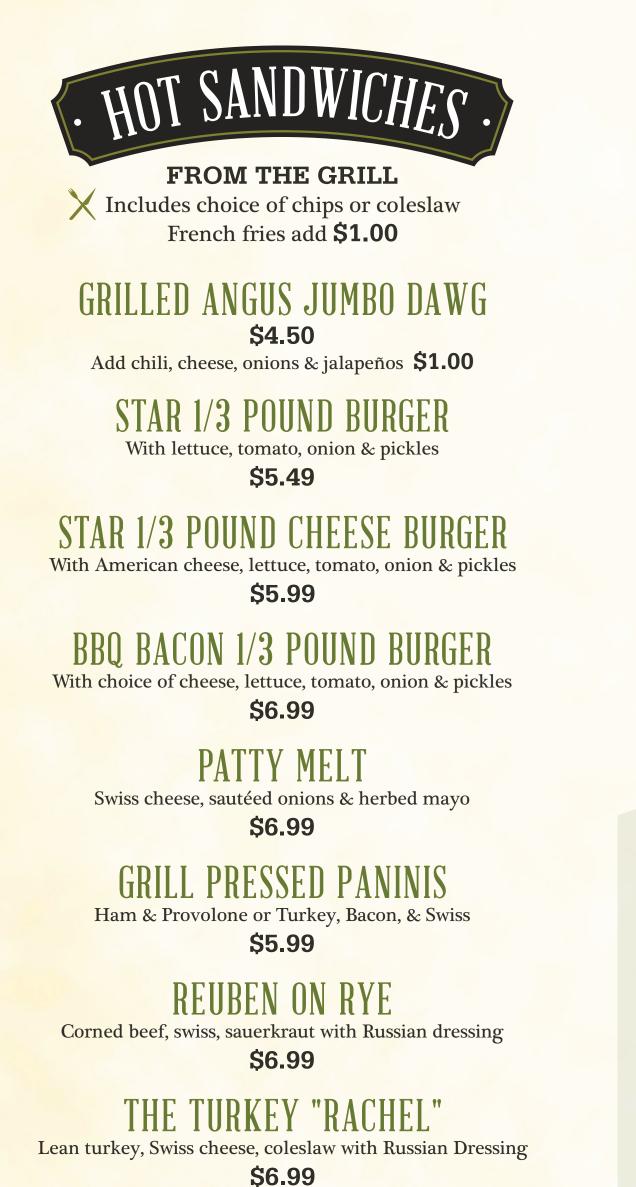

## CHE STA



HAM & PROVOLONE 6" \$5.50 × 12" \$7.99

TURKEY, BACON & SWISS **6" \$5.50 × 12" \$7.99** 

THE ITALIAN 6" \$6.50 × 12" \$8.99



**3 STRIP CHICKEN BASKET** Served with French fries \$5.49

**5 STRIP CHICKEN BASKET** Served with French fries

\$8.49

**GOLDEN FRIED SHRIMP BASKET** 

Served with French fries

\$7.49

JES & SNACKS METRO DELI CHIPS **MONSTER PRETZEL** \$1.49 \$9.99 FRENCH FRIES CHEESE FRIES \$2.49 \$3.49 SWEET POTATO FRIES CHILI CHEESE FRIES \$2.99 \$3.99

**COLESLAW** 

\$1.00

JUMBO DELI PICKLE

Full \$1.49

BROWNIE

\$1.99





## THE STAR BREAKFAST

STAR COOKIES **HOUSE-MADE FUDGE** 2 for \$2.49 \$2.99 **CINNAMON ROLL** CAKE SLICE \$2.49 \$2.49 MUFFIN YOGURT \$2.49 \$1.99 BEVERAGES **BOTTLED SOFT DRINKS** \$1.99 X Coca-Cola Products: Coke, Diet Coke & Sprite ICED TEA **ORANGE JUICE** \$1.99 \$2.99 HILAND DAIRY MILK \$2.99

> **REGULAR LATTE OR CAPPUCCINO** \$3.99





Melted American cheese, sliced pickle, lettuce, tomato & onion

## \$7.99

**BBQ PULLED PORK** Served hot on a corn dusted roll with pickles \$6.99



**Hours:** Sunday - Thursday | 6:00AM- 4:00AM Friday - Saturday | OPEN 24 HOURS

Scrambled eggs, hash browns, toast & bacon or sausage patty

\$5.49

FARMER'S BISCUITS & SAUSAGE GRAVY Half \$2.99 × Full \$4.49

ENGLISH MUFFIN SANDWICH Scrambled egg, American cheese & sausage patty \$3.99





BUD