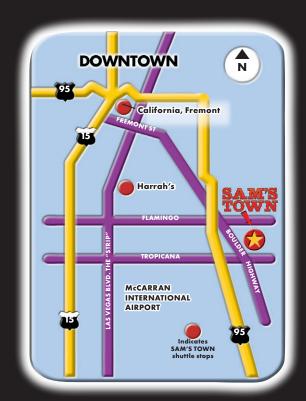

## HARRAH'S TO SAM'S TOWN

## FROM HARRAH'S TO SAM'S TOWN

9:30 am

10:50 am

12:10 pm

1:30 pm

3:40 pm

5:00 pm

6:30 pm

8:00 pm

9:10 pm

SHUTTLE PICK-UP AND DROP-OFF FOR HARRAH'S IS LOCATED NEAR VALET PARKING AT BACK OF CASINO.

#### ARRIVE AT SAM'S TOWN

10:00 am

11:20 am

12:40 pm

2:00 pm

4:10 pm

5:30 pm

7:00 pm

8:30 pm

9:40 pm

# FROM SAM'S TOWN TO HARRAH'S

10:10 am

11:30 am

12:50 pm

2:10 pm

4:20 pm

5:50 pm

7:20 pm

8:40 pm

All times are approximate and subject to change.

Room key may be required. Passengers must be 21 years of age or accompanied by someone who is 21 years of age or older. Don't let the game get out of hand.

## FREMONT / CALIFORNIA TO SAM'S TOWN

#### FROM FREMONT TO SAM'S TOWN

8:15 am

9:30 am

10:45 am

12:00 pm

1:15 pm

2:30 pm

3:45 pm

5:00 pm

6:15-6:20 pm\*

7:30 pm

8:45 pm

SHUTTLE PICK-UP AND DROP-OFF FOR FREMONT IS LOCATED ON CASINO CENTER BLVD.
OUTSIDE THE HOTEL LOBBY ENTRANCE
BY VALET PARKING.

\*alternate times due to daylight saving time

#### FROM CALIFORNIA TO SAM'S TOWN

8:30 am

9:45 am

11:00 am

12:15 pm

1:30 pm

2:45 pm

4:00 pm

5:15 pm

6:30 pm

**7:45** pm

9:00 pm

SHUTTLE PICK-UP AND DROP-OFF FOR CALIFORNIA IS LOCATED ON FIRST STREET NEAR VALET PARKING.

### ARRIVE AT SAM'S TOWN

8:55 am

10:10 am

11:25 am

12:40 pm

1:55 pm

3:10 pm

4:25 pm 5:40 pm

2.40 pii

6:55 pm

8:10 pm

9:25 pm

# FROM SAM'S TOWN TO FREMONT/ CALIFORNIA

9:00 am

10:15 am

11:30 am

12:45 pm

2:00 pm

3:15 pm

4:30 pm

5:45-5:55 pm\*

7:00 pm

8:15 pm

\*alternate times due to daylight saving time

VT36499-73947-ShuttleSchedule-Summer2016-Brochure-ST-HS.indd 2 5/4/16 3:38 PM