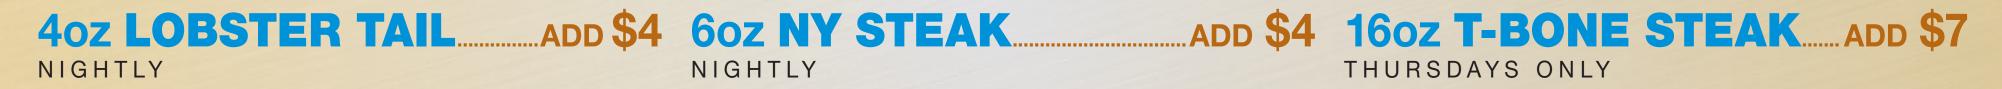

| \$1199<br>\$1199<br>\$1199<br>\$2399                                                     |
| Lunch              | 8:00am – 10:30am<br>11:00am – 4:00pm<br>4:30pm – 9:00pm prime rib and shrimp scampi                                   | \$699<br>\$699<br>\$699<br>\$1699                                                      | \$1199<br>\$1199<br>\$1199<br>\$2199                                                     |
| Brunch             | <b>EXAMPAGNE BRUNCH</b><br>8:00am – 4:00pm prime RIB<br>4:30pm – 8:00pm carved New York Strip Loin                    | <b>\$9</b> 99<br><b>\$11</b> 99                                                        |                                                                                          |

## **BONUS ADD-ONS • Dinner Buffet Only**



## \*With B Connected Card, swipe at any Kiosk to Redeem. See B Connected Club for Details Price valid for Locals only with B Connected Card. Prices do not include tax or gratuity. May not be combined with any other discount. Valid for B Connected member and one guest 21 years of age. Prices valid June 1–30, 2016. NOT VALID ON HOLIDAYS.