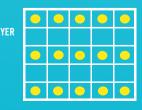

### **MONDAY, JUNE 7 EVENT GAMES**

| Game 11 | Lucky 7                         | \$2,000             |
|---------|---------------------------------|---------------------|
| Game 12 | Double Bingo                    | \$2,000             |
| Game 13 | Small Picture Frame & 4 Corners | \$2,000             |
| Game 14 | Diagonal & Hardway              | \$2,000             |
| Game 15 | Crazy T                         | \$2,000             |
| Game 16 | Double Hardway                  | \$2,000             |
| Game 17 | Large Crazy Kite                | \$2,000             |
| Game 18 | Picnic Table                    | \$2,000             |
| Game 19 | Triple Bingo With Wild Number   | \$2,000             |
| Game 20 | Cloverleaf                      | \$2,000             |
|         | INTERMISSION                    |                     |
| Game 21 | Broken Picture Frame & 1 Bingo  | <sup>\$</sup> 2,000 |
| Game 22 | Love Letter                     | \$2,000             |
| Game 23 | Crazy Pyramid                   | \$2,000             |
| Game 24 | Cactus                          | \$2,000             |
| Game 25 | Percent Sign                    | \$2,000             |
| Game 26 | Double Bingo                    | \$2,000             |
| Game 27 | Fly Swatter & Fly               | \$2,000             |
| Game 28 | 4x9 With Wild Number            | \$2,000             |
| Game 29 | Sail Boat                       | \$2,000             |
| Game 30 | Three Layer Cake (Into)         | \$2,000             |
| Game 31 | Coverall                        | \$20,000            |
| Game 32 | 2nd Chance                      | \$5,000             |
| Game 33 | 3rd Chance                      | \$5,000             |
| Game 34 | 4th Chance                      | \$5,000             |
|         |                                 |                     |