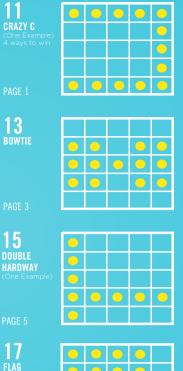

### **TUESDAY, JUNE 8 EVENT GAMES**

| ne 11 | Crazy C                       | \$2,000 |
|-------|-------------------------------|---------|
| ne 12 | Double Bingo                  | \$2,000 |
| ne 13 | Bow Tie                       | \$2,000 |
| ne 14 | Diagonal & Hardway Six Pack   | \$2,000 |
| ne 15 | Double Hardway                | \$2,000 |
| ne 16 | Double X                      | \$2,000 |
| ne 17 | Flag                          | \$2,000 |
| ne 18 | Umbrella                      | \$2,000 |
| ne 19 | Triple Bingo With Wild Number | \$2,000 |
| ne 20 | Solid Diamond                 | \$2,000 |
|       | INTERMISSION                  |         |
|       |                               |         |