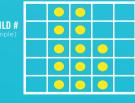

### **MONDAY, JUNE 7 EVENT GAMES**

| Game 11 | Lucky 7                         | \$2,000             |
|---------|---------------------------------|---------------------|
| Game 12 | Double Bingo                    | \$2,000             |
| Game 13 | Small Picture Frame & 4 Corners | \$2,000             |
| Game 14 | Diagonal & Hardway              | \$2,000             |
| Game 15 | Crazy T                         | \$2,000             |
| Game 16 | Double Hardway                  | \$2,000             |
| Game 17 | Large Crazy Kite                | \$2,000             |
| Game 18 | Picnic Table                    | \$2,000             |
| Game 19 | Triple Bingo With Wild Number   | \$2,000             |
| Game 20 | Cloverleaf                      | \$2,000             |
|         | INTERMISSION                    |                     |
| Game 21 | Broken Picture Frame & 1 Bingo  | <sup>\$</sup> 2,000 |
| Game 22 | Love Letter                     | \$2,000             |
| Game 23 | Crazy Pyramid                   | \$2,000             |
| Game 24 | Cactus                          | \$2,000             |
| Game 25 | Percent Sign                    | \$2,000             |
| Game 26 | Double Bingo                    | \$2,000             |
| Game 27 | Fly Swatter & Fly               | \$2,000             |
| Game 28 | 4x9 With Wild Number            | \$2,000             |
| Game 29 | Sail Boat                       | \$2,000             |
| Game 30 | Three Layer Cake (Into)         | \$2,000             |
| Game 31 | Coverall                        | \$20,000            |
| Game 32 | 2nd Chance                      | \$5,000             |
| Game 33 | 3rd Chance                      | \$5,000             |
| Game 34 | 4th Chance                      | \$5,000             |
|         |                                 |                     |

PAGE 15

27 double bingo

•

PAGE 19