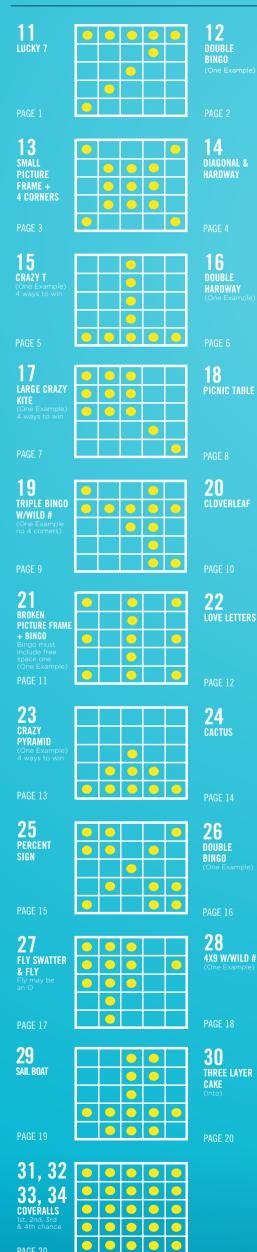

### **MONDAY, JUNE 7 EVENT GAMES**

| Game 11 | Lucky 7                         | \$2,000             |
|---------|---------------------------------|---------------------|
| Game 12 | Double Bingo                    | \$2,000             |
| Game 13 | Small Picture Frame & 4 Corners | \$2,000             |
| Game 14 | Diagonal & Hardway              | \$2,000             |
| Game 15 | Crazy T                         | \$2,000             |
| Game 16 | Double Hardway                  | \$2,000             |
| Game 17 | Large Crazy Kite                | \$2,000             |
| Game 18 | Picnic Table                    | \$2,000             |
| Game 19 | Triple Bingo With Wild Number   | \$2,000             |
| Game 20 | Cloverleaf                      | \$2,000             |
|         | INTERMISSION                    |                     |
| Game 21 | Broken Picture Frame & 1 Bingo  | <sup>\$</sup> 2,000 |
| Game 22 | Love Letter                     | \$2,000             |
| Game 23 | Crazy Pyramid                   | \$2,000             |
| Game 24 | Cactus                          | \$2,000             |
| Game 25 | Percent Sign                    | \$2,000             |
| Game 26 | Double Bingo                    | \$2,000             |
| Game 27 | Fly Swatter & Fly               | \$2,000             |
| Game 28 | 4x9 With Wild Number            | \$2,000             |
| Game 29 | Sail Boat                       | \$2,000             |
| Game 30 | Three Layer Cake (Into)         | \$2,000             |
| Game 31 | Coverall                        | \$20,000            |
| Game 32 | 2nd Chance                      | \$5,000             |
| Game 33 | 3rd Chance                      | \$5,000             |
| Game 34 | 4th Chance                      | \$5,000             |
|         |                                 |                     |