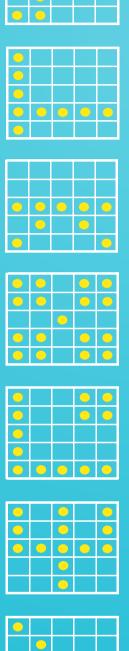

### **MONDAY, JUNE 7 EVENT GAMES**

| Game 11 | Lucky 7                         | \$2,000             |
|---------|---------------------------------|---------------------|
| Game 12 | Double Bingo                    | \$2,000             |
| Game 13 | Small Picture Frame & 4 Corners | \$2,000             |
| Game 14 | Diagonal & Hardway              | \$2,000             |
| Game 15 | Crazy T                         | \$2,000             |
| Game 16 | Double Hardway                  | \$2,000             |
| Game 17 | Large Crazy Kite                | \$2,000             |
| Game 18 | Picnic Table                    | \$2,000             |
| Game 19 | Triple Bingo With Wild Number   | \$2,000             |
| Game 20 | Cloverleaf                      | \$2,000             |
|         | INTERMISSION                    |                     |
| Game 21 | Broken Picture Frame & 1 Bingo  | <sup>\$</sup> 2,000 |
| Game 22 | Love Letter                     | \$2,000             |
| Game 23 | Crazy Pyramid                   | \$2,000             |
| Game 24 | Cactus                          | \$2,000             |
| Game 25 | Percent Sign                    | \$2,000             |
| Game 26 | Double Bingo                    | \$2,000             |
| Game 27 | Fly Swatter & Fly               | \$2,000             |
| Game 28 | 4x9 With Wild Number            | \$2,000             |
| Game 29 | Sail Boat                       | \$2,000             |
| Game 30 | Three Layer Cake (Into)         | \$2,000             |
| Game 31 | Coverall                        | \$20,000            |
| Game 32 | 2nd Chance                      | \$5,000             |
| Game 33 | 3rd Chance                      | \$5,000             |
| Game 34 | 4th Chance                      | \$5,000             |
|         |                                 |                     |