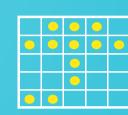

### **TUESDAY, JUNE 8 EVENT GAMES**

| ne 11 | Crazy C                       | \$2,000 |
|-------|-------------------------------|---------|
| ne 12 | Double Bingo                  | \$2,000 |
| ne 13 | Bow Tie                       | \$2,000 |
| ne 14 | Diagonal & Hardway Six Pack   | \$2,000 |
| ne 15 | Double Hardway                | \$2,000 |
| ne 16 | Double X                      | \$2,000 |
| ne 17 | Flag                          | \$2,000 |
| ne 18 | Umbrella                      | \$2,000 |
| ne 19 | Triple Bingo With Wild Number | \$2,000 |
| ne 20 | Solid Diamond                 | \$2,000 |
|       | INTERMISSION                  |         |
|       |                               |         |