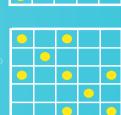

### **TUESDAY, JUNE 8 EVENT GAMES**

| ne 11 | Crazy C                       | \$2,000 |
|-------|-------------------------------|---------|
| ne 12 | Double Bingo                  | \$2,000 |
| ne 13 | Bow Tie                       | \$2,000 |
| ne 14 | Diagonal & Hardway Six Pack   | \$2,000 |
| ne 15 | Double Hardway                | \$2,000 |
| ne 16 | Double X                      | \$2,000 |
| ne 17 | Flag                          | \$2,000 |
| ne 18 | Umbrella                      | \$2,000 |
| ne 19 | Triple Bingo With Wild Number | \$2,000 |
| ne 20 | Solid Diamond                 | \$2,000 |
|       | INTERMISSION                  |         |
|       |                               |         |