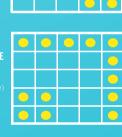

# TUESDAY, JUNE 8 | 1:00PM SESSION 12 DOUBLE BINGO

• • •

• • • •

 $\bigcirc$ 

•

16

18

20