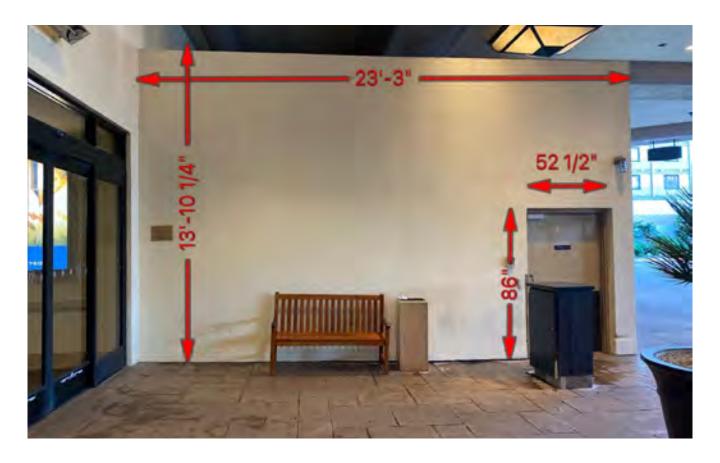

#### SITE DESCRIPTION

Location: IP Casino Resort Spa, 850 Bayview Ave., Biloxi, MS

South Exterior Wall at Main Entrance

Surface: Painted Stucco

Size: Overall measurements = 23' 3" wide x 13' 10.25" high

\*See attachment for photos. Design does not have to fill overall measurements, but the approximate size of your planned design should be included on the Information Request Form. The door will not be painted.

# SITE DESCRIPTION

Location: IP Casino Resort Spa, 850 Bayview Ave., Biloxi, MS

South Exterior Wall at Main Entrance

Surface: Painted Stucco

Size: Overall measurements = 23' 3" wide x 13' 10.25" high

\*Design does not have to fill overall measurements, but the approximate size of your planned design should be included on the Information Request Form. The door will not be painted.