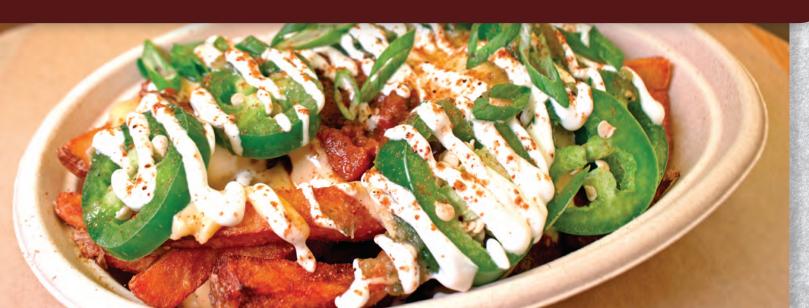

# LOADED NACHO FRIES

hand-cut fries, chili, salsa, cheddar cheese sauce, sour cream, scallions, jalapeños 5.25