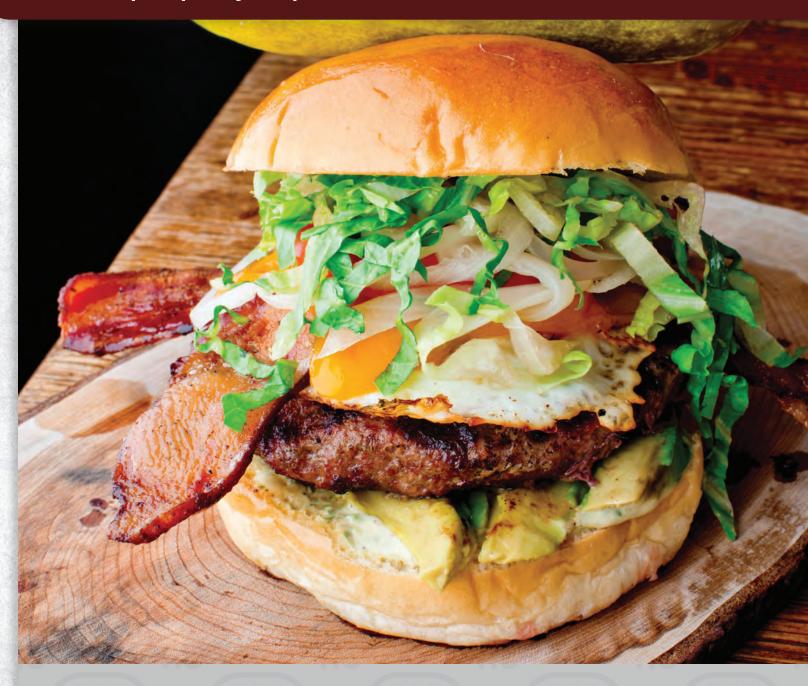

# BREAKFAST BURGER

1/4 lb all-beef patty, griddled egg, bacon, avocado, pepper jack, house sauce, lettuce, tomato, toasted bun 7.25

double patty, double cheese 10.25 triple patty, triple cheese 13.25