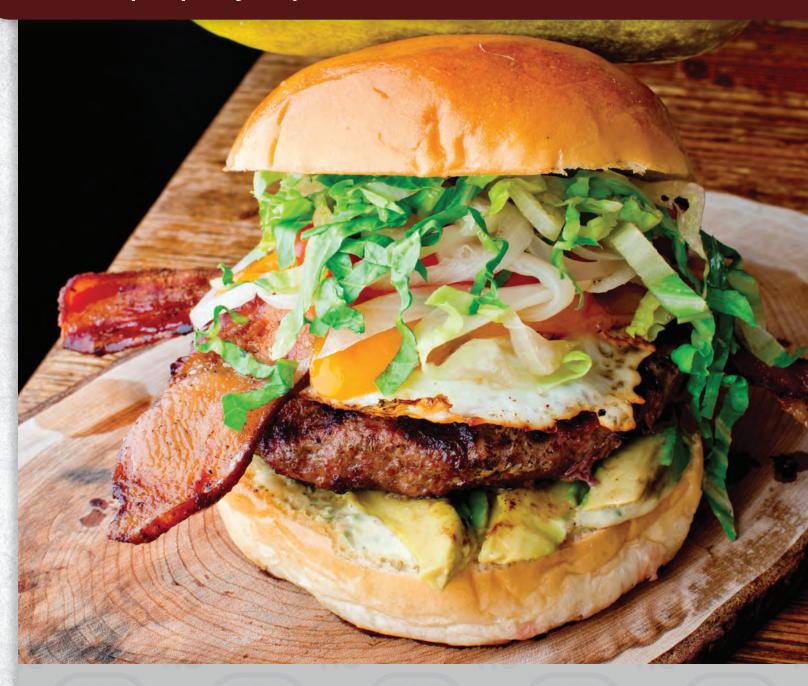

# BREAKFAST BURGER

1/4 lb all-beef patty, griddled egg, bacon, avocado, pepper jack, house sauce, lettuce, tomato, toasted bun 7

double patty, double cheese 10.25 triple patty, triple cheese 13.50