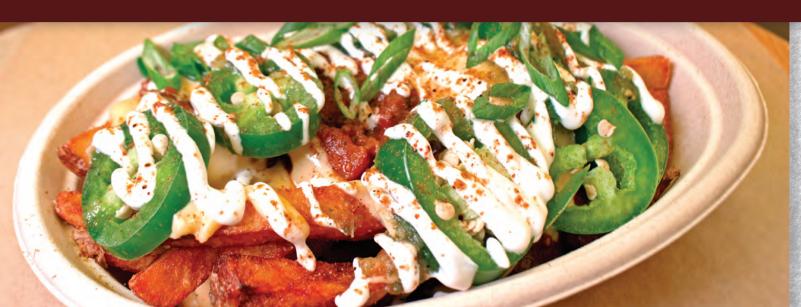

# LOADED NACHO FRIES

hand-cut fries, chili, salsa, cheddar cheese sauce, sour cream, scallions, jalapeños 6