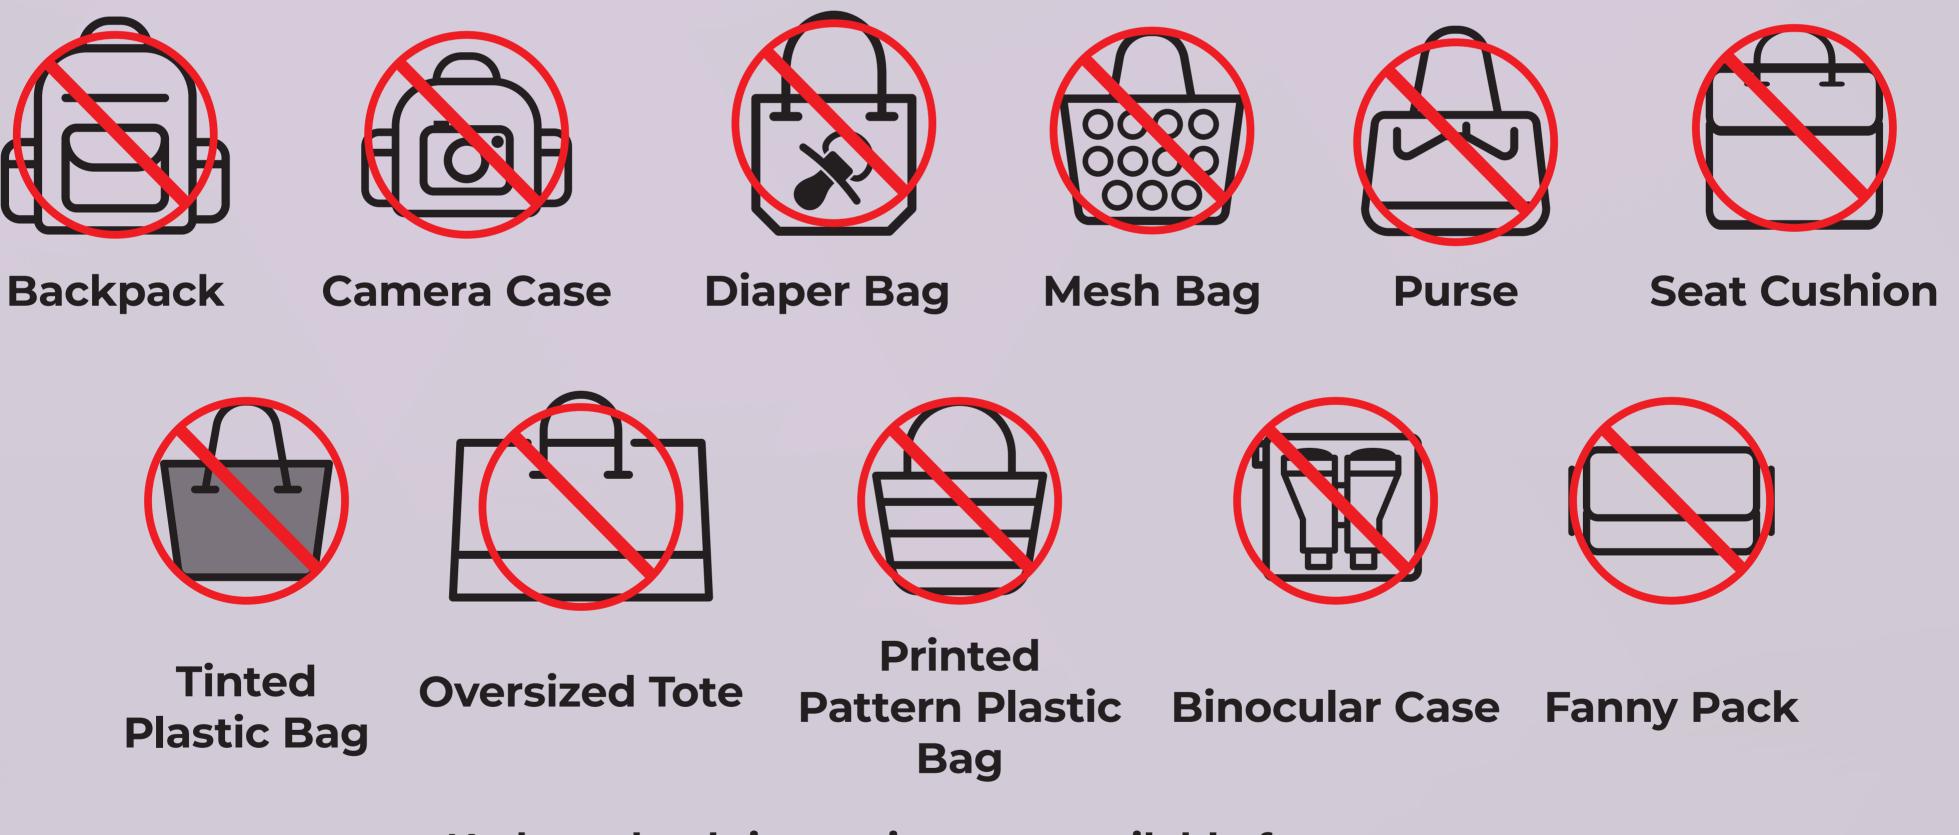

#### **NON-APPROVED BAGS**

No bag check-in services are available for guests. Guests attempting to enter the Arena with prohibited items will be turned away and asked to return the items to their hotel rooms and/or vehicles. Medical bags are subject to the Bag Policy and Prohibited Items list.