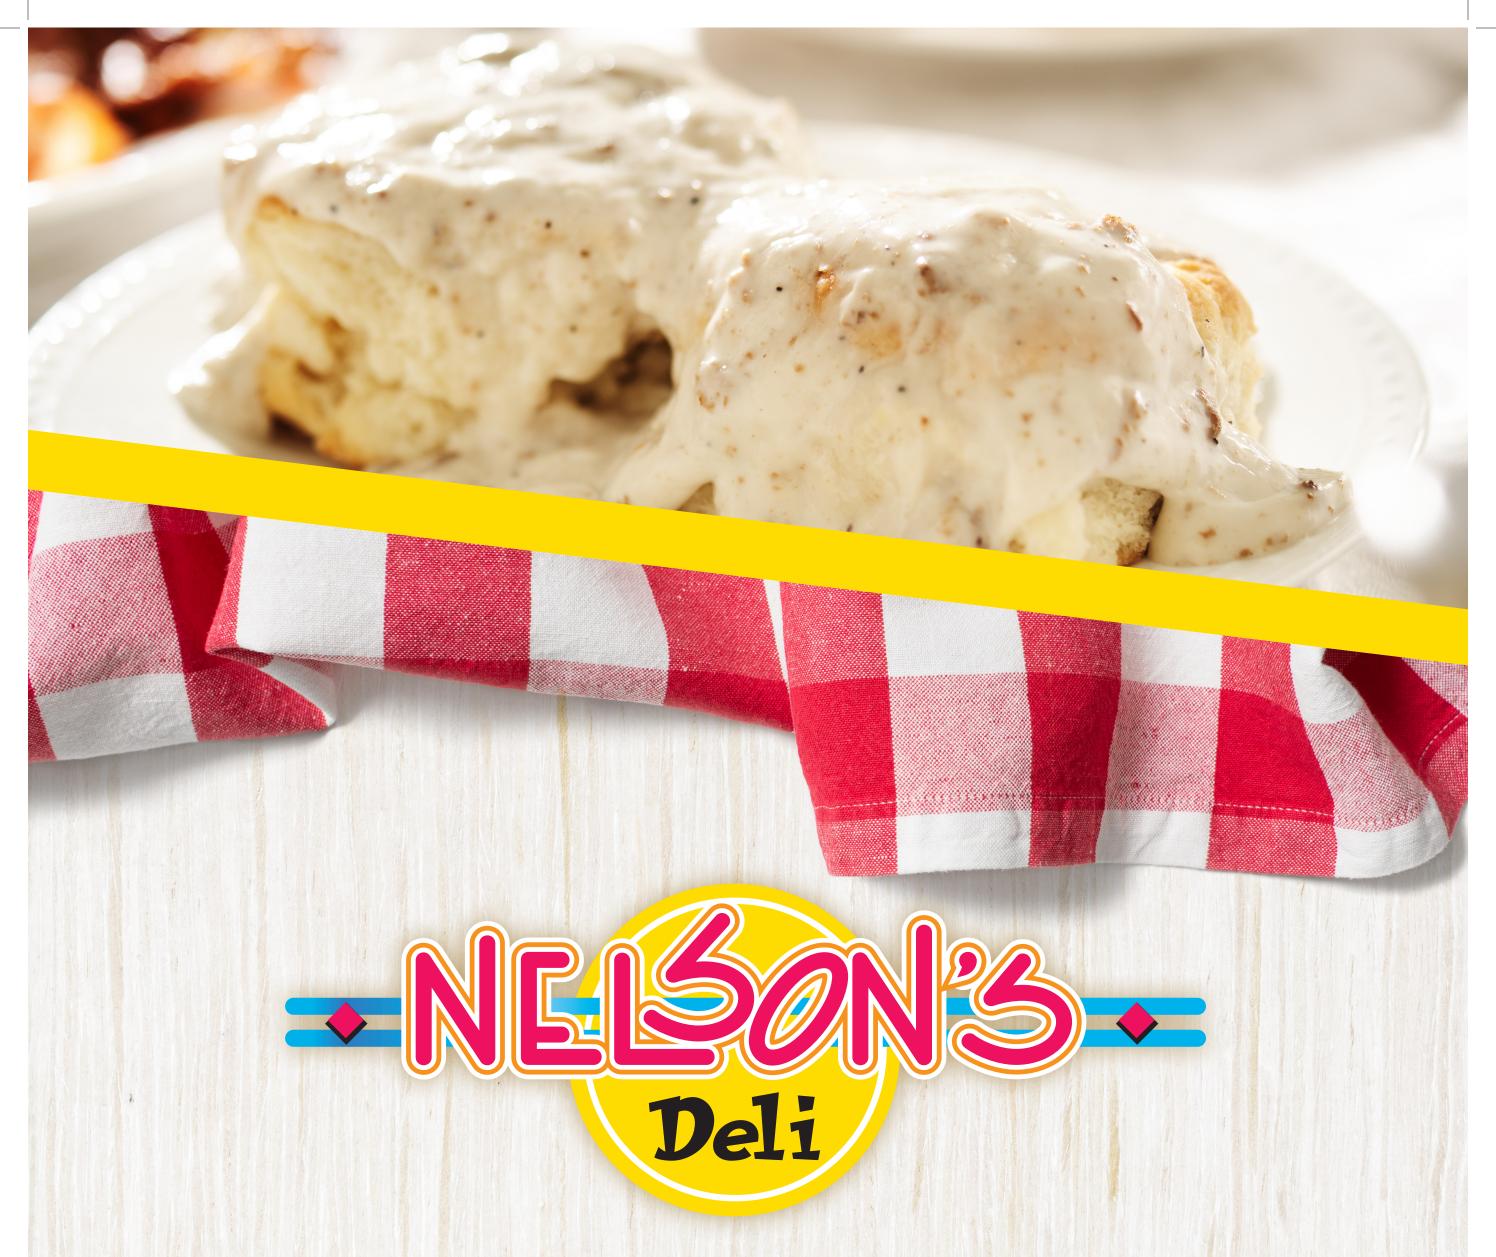

## **BREAKFAST MENU** 9:00am - 11:00am

\*Egg & Cheese Sandwich | \$6
\*Bacon, Egg & Cheese Sandwich | \$6<sup>50</sup>
\*Sausage, Egg & Cheese Sandwich | \$6<sup>50</sup>
Biscuits & Gravy | \$7
Biscuits & Gravy | \$7
\*Breakfast Burrito | \$7
\*Served with Hashbrown.
Hashbrown | \$1<sup>50</sup>
Side of Bacon | \$3