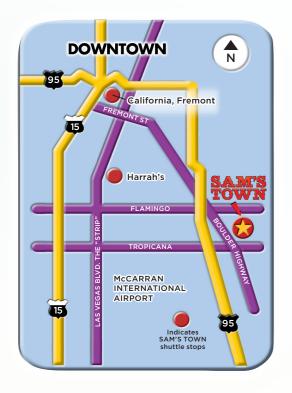

### **Shuttle to The Strip** and Downtown

BOYD

#### SAM'S TOWN TO HARRAHS

9:00am

11:40am

2:20pm

6:20pm

9:50pm

Trip is approximately 35 minutes

#### HARRAHS TO SAM'S TOWN

9:45am

12:25pm

3:05pm

7:05pm

9:15pm

10:35pm

Trip is approximately 35 minutes

# SAM'S TOWN TO DOWNTOWN

10:20am

1:00pm

3:40pm

5:00pm

7:40pm

Trip is approximately 25 minutes

### FREMONT TO SAM'S TOWN

8:15am

10:55am

1:35pm

4:15pm

5:35pm

Board on Casino Center Blvd outside hotel lobby entrance

## CALIFORNIA TO SAM'S TOWN

8:30am

11:10am

1:50pm

4:30pm

5:50pm

Board on 1st Street near valet parking

#### **DOWNTOWN TO HARRAHS**

Depart Fremont 8:15pm

Depart California 8:30pm

Trip is approximately 50 minutes