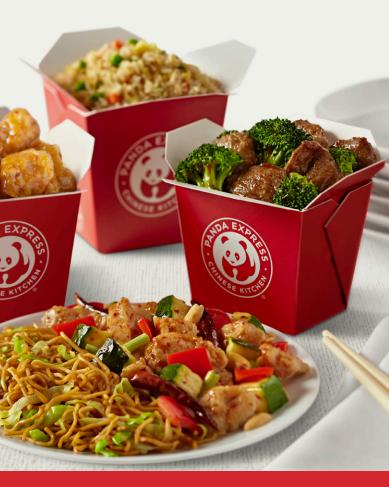

# **TAKE-OUT MEALS**

PLATE 380-1460 cal 2 entrees & 1 side

BIGGER PLATE 530-1930 cal 3 entrees & 1 side

KID'S MEAL 330-1000 cal jr. entree, jr. side, 12 oz drink & cookie

# ENTREE CHOICES

pandaexpress.com/orders