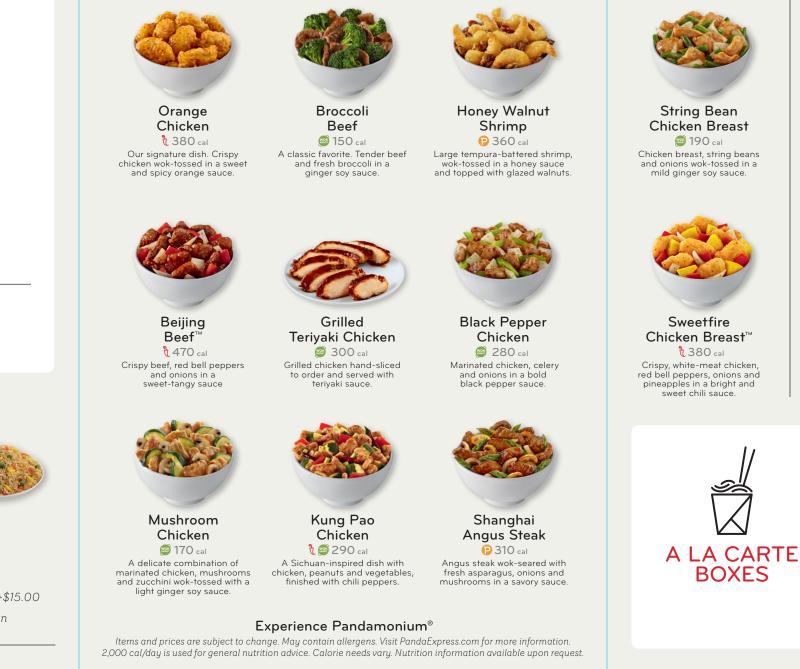

# ENTREE CHOICES

pandaexpress.com/orders

### **ENTREES** 150-1645 cal

Premium Entree

Sm Med Lg Party Tray (150-470 cal per serving)

**SIDES** 80-1040 cal

Med Lg Party Tray (80-520 cal per serving)