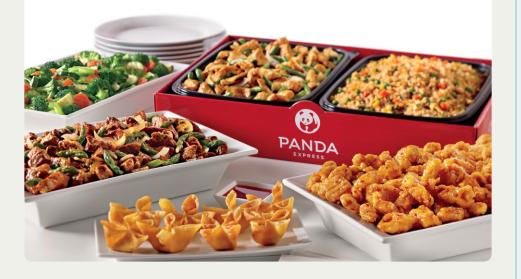

# **PARTY PACKS** The best way to feed a group.

SMALL 2 entrees & 2 sides Serves 12-16 people 230-1460 cal per person

- MEDIUM 3 entrees & 3 sides Serves 18-22 people 230-1930 cal per person
- LARGE 4 entrees & 4 sides Serves 26-30 people 230-2400 cal per person

### **ENTREES** 150-1645 cal

Premium Entree

Sm Med Lg Party Tray (150-470 cal per serving)

**SIDES** 80-1040 cal

Med Lg Party Tray (80-520 cal per serving)