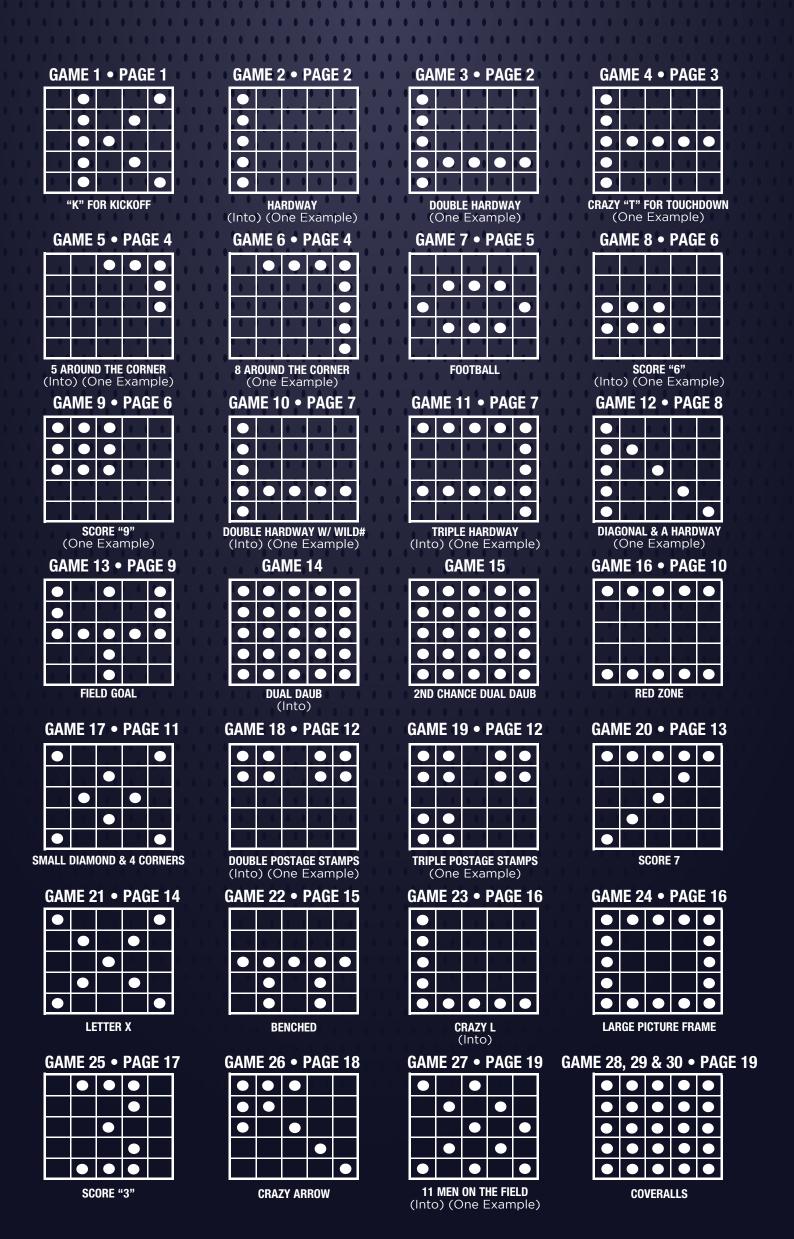

| Game 1  | "K" FOR KICKOFF               | \$1,000             |
|---------|-------------------------------|---------------------|
| Game 2  | HARDWAY (INTO)                | \$1 <u>,</u> 000    |
| Game 3  | DOUBLE HARDWAY                | \$1,000             |
| Game 4  | CRAZY "T" FOR TOUCH DOWN      | \$1,000             |
| Game 5  | 5 AROUND THE CORNER (INTO)    | \$1,000             |
| Game 6  | 8 AROUND THE CORNER           | \$1,000             |
| Game 7  | FOOTBALL                      | \$1,000             |
| Game 8  | SCORE "6" (INTO)              | \$1,000             |
| Game 9  | SCORE "9"                     | \$1,000             |
| Game 10 | DOUBLE HARDWAY WITH           |                     |
|         | WILD NUMBER (INTO)            | \$1,000             |
| Game 11 | TRIPLE HARDWAY                | \$1,000             |
| Game 12 | DIAGONAL & A HARDWAY          | \$1,000             |
| Game 13 | FIELD GOAL                    | <sup>\$</sup> 1,000 |
| Game 14 | DUAL DAUB COVERALL (INTO)     | \$1,000             |
| Game 15 | 2ND CHANCE DUAL DAUB          | \$1,000             |
|         | HALF TIME ————                |                     |
| Game 16 | RED ZONE                      | \$1,000             |
| Game 17 | SMALL DIAMOND & 4 CORNERS     | \$1,000             |
| Game 18 | DOUBLE POSTAGE STAMPS (INTO)  | \$1,000             |
| Game 19 | TRIPLE POSTAGE STAMPS         | \$1,000             |
| Game 20 | SCORE "7"                     | \$1,000             |
| Game 21 | LETTER X                      | \$1,000             |
| Game 22 | BENCHED                       | \$1,000             |
| Game 23 | CRAZY L (INTO)                | \$1,000             |
| Game 24 | LARGE PICTURE FRAME           | \$1,000             |
| Game 25 | SCORE "3"                     | \$1,000             |
| Game 26 | CRAZY ARROW                   | \$1,000             |
| Game 27 | 11 MEN ON THE FIELD (INTO)    | \$1,000             |
| Game 28 | COVERALL (INTO)               | \$1,000             |
| Game 29 | 2 <sup>ND</sup> CHANCE (INTO) | \$1,000             |
| Game 30 | 3 <sup>RD</sup> CHANCE        | \$1,000             |
|         |                               |                     |