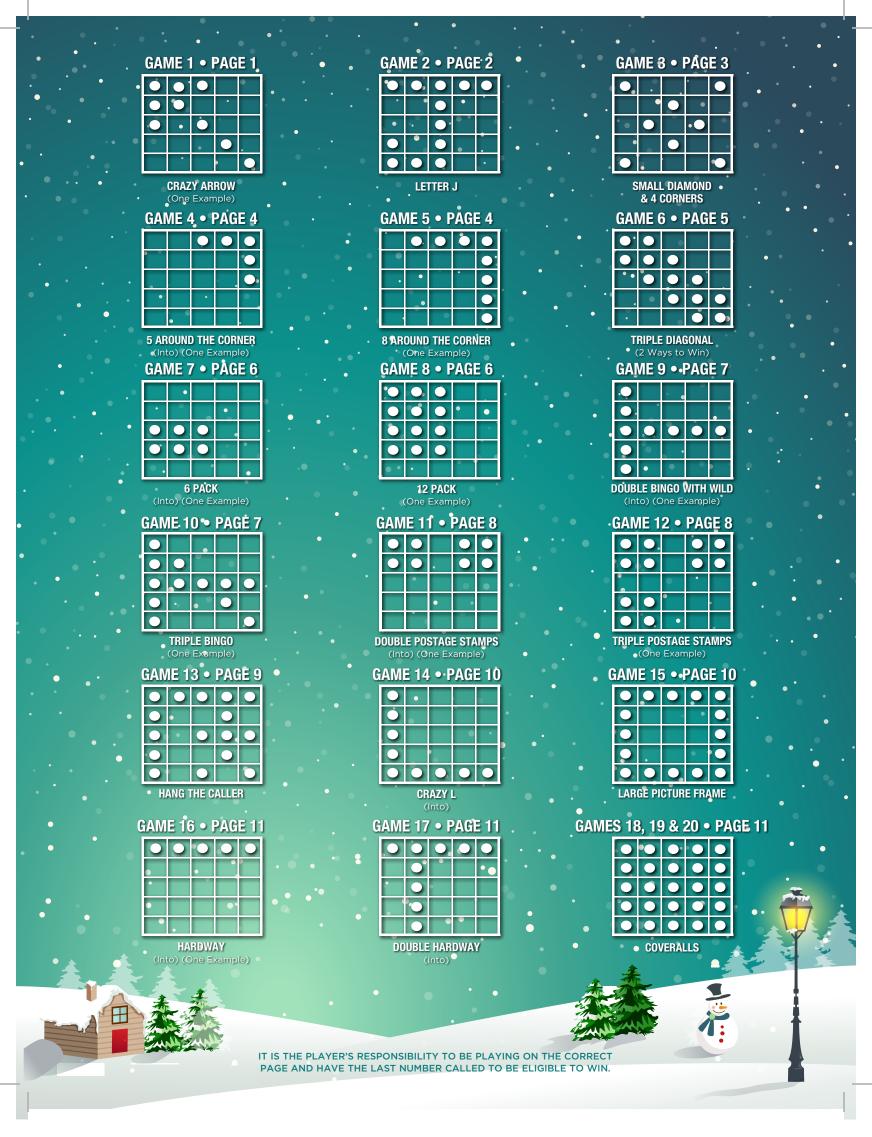

| Game 1  | CRAZY ARROW                        | \$1,000 | Game 11  | DOUBLE POSTAGE STAMPS (into) | \$1,000 |
|---------|------------------------------------|---------|----------|------------------------------|---------|
| Game 2  | "J" FOR JANUARY                    | \$1,000 | Game 12  | TRIPLE POSTAGE STAMPS        | \$1,000 |
| Game 3  | SMALL DIAMOND & 4 CORNERS          | \$1,000 | Game 13  | HANG THE CALLER              | \$1,000 |
| Game 4  | 5 AROUND THE CORNER (into)         | \$1,000 | Game 14  | CRAZY L (into)               | \$1,000 |
| Game 5  | 8 AROUND THE CORNER                | \$1,000 | Game 15  | LARGE PICTURE FRAME          | \$1,000 |
| Game 6  | TRIPLE DIAGONAL                    | \$1,000 | Game 16° | HARDWAY (into)               | \$1,000 |
| Game 7  | 6-PACK (into)                      | \$1,000 | Game 17  | DOUBLE HARDWAY (into)        | \$1,000 |
| Game 8  | 12-PACK                            | \$1,000 | Game 18  | COVERALL (into)              | \$1,000 |
| Game 9  | DOUBLE BINGO W/ WILD NUMBER (into) | \$1,000 | Game 19  | 2nd CHANCE (into)            | \$1,000 |
| Game 10 | TRIPLE BINGO                       | \$1,000 | Game 20  | 3rd CHANCE                   | \$1,000 |
|         |                                    |         |          |                              |         |