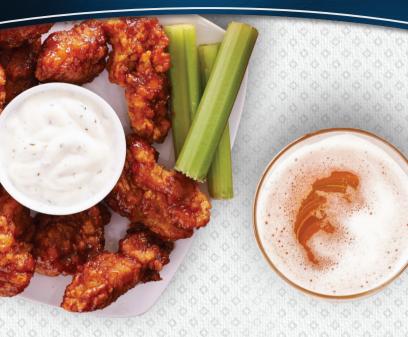

## JUMBO WING BASKET

six piece, naked, mild, hot, bbq habanero, garlic parmesan or honey bbq  $\,7\,$ 